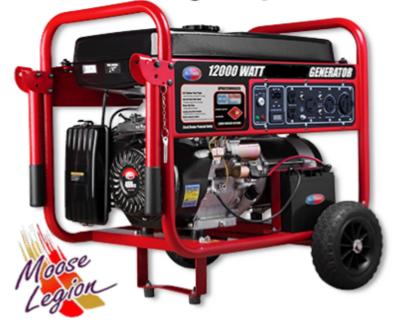

# JUNE/JULY RAFFLE

# 12-13000 Watt Generator Tickets: 1 - \$20; 3 - \$40

Drawing July 31

We had a vote that the Moose Legion will pay \$20 toward a Moose Legion shirt to any new Moose Legionnaire who attends a conferral. We had a vote to raffle off a 12,000 to 13,000 generator starting June 1st through July 30 at one ticket for \$20 or three tickets for \$40. The drawing will be held on July 31, 2024.