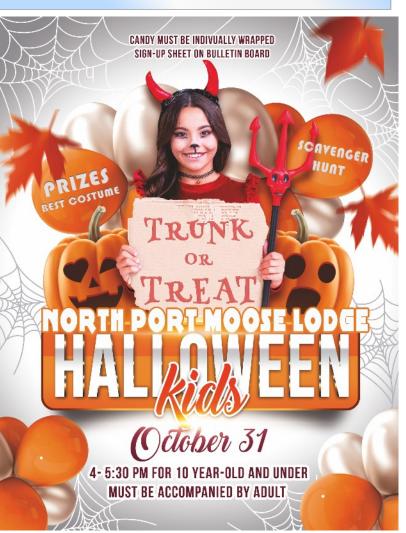

WOTM will hold a Halloween Trunk & Treat on Oct 31. We've invited the North Port Boys & Girls Club, for they are one of the organizations sponsored by our Lodge and Chapter. There will be prizes for best costumes and a scavenger hunt for hand-painted rocks by Chapter women. Time is from 4:00- 5:30 PM for 10-years old & under. All children must be accompanied by a parent or adult. We're expecting around 50 children. There will be a flyer posted on the WOTM bulletin board soon for anyone to sign up and participate in the trunk & treat. Candy must be individual wrapped & passed out wearing rubber gloves. Prizes given for best trunk decor also.

New member orientation will be held on Wednesday, October 21 at 6:30 PM. Please come and see what the Moose Fraternity is about—even if you have been a member for a long time. Learn how many people we help with our fundraising and having our members renew their dues. Then, on October 24, the Moose Legion has a fundraiser with music by Chuckie plus 50/50 games and our regular dinner menu. Halloween! It's this month and on October 31 we have music by Eric Phelps and a Halloween costume contest at 6:30. We're also having a Trunk or Treat for 10 year-olds and under from 4-5:30 PM.