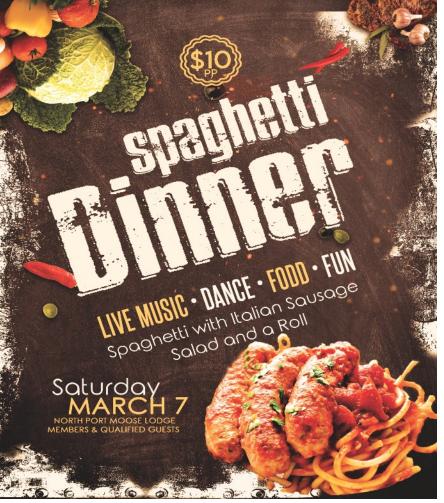

Moving on to events this month, we have Mega Bingo Saturday, March 7 at noon. That evening we are having our Pasta Night Dinner and Dance for \$10 per person; Spaghetti and Sausage with Salad. NEW: bar poker is every Sunday from 1-3. We also have our corned beef and cabbage St Patty's day dinner and dance on Saturday, March 14 starting at 5. A bus trip to the Seminole Brighton Casino in Okeechobee is planned for March 15: see above and sign up on the bulletin board.