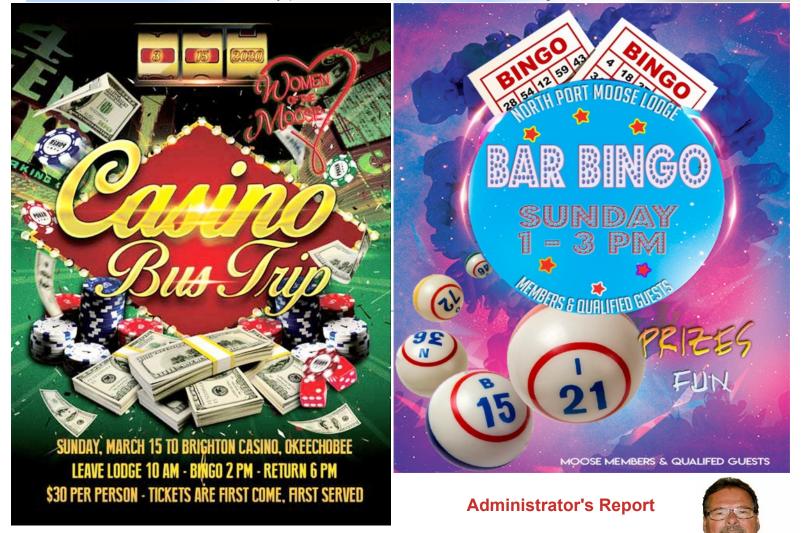

Moving on to events this month, we have Mega Bingo Saturday, March 7 at noon. That evening we are having our Pasta Night Dinner and Dance for \$10 per person; Spaghetti and Sausage with Salad. NEW: bar poker is every Sunday from 1-3. We also have our corned beef and cabbage St Patty's day dinner and dance on Saturday, March 14 starting at 5. A bus trip to the Seminole Brighton Casino in Okeechobee is planned for March 15: see above and sign up on the bulletin board.

FMA District 22 meeting will be at Gulf Cove at 12 noon on the March 14. A Mega-Bingo fund raiser for the District will be here at our lodge beginning at noon Saturday, March 21. The kitchen will be open from 11-2 for all hungry players.