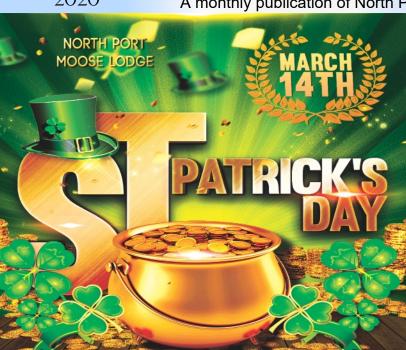

Moving on to events this month, we have Mega Bingo Saturday, March 7 at noon. That evening we are having our Pasta Night Dinner and Dance for \$10 per person; Spaghetti and Sausage with Salad. NEW: bar poker is every Sunday from 1-3. We also have our corned beef and cabbage St Patty's day dinner and dance on Saturday, March 14 starting at 5. A bus trip to the Seminole Brighton Casino in Okeechobee is planned for March 15: see above and sign up on the bulletin board.

MARCH 2020

**The Guiding Light** A monthly publication of North Port Moose Lodge #764 NORTH PORT MOOSE LODGE #764

PAGE NUMBER 4

CORNED BEEF & CABBAGE \$8 PP DINNER 5 - 6:30 MUSIC 6 - 9 PM MOOSE MEMBERS & QUALIFIED GUESTS