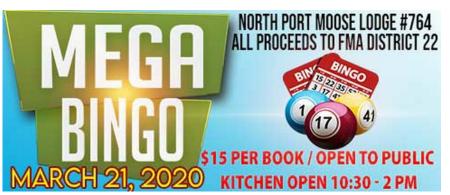

We will also be hosting a mega bingo on Saturday March 21 starting at 11:30 for early birds and regular bingo at noon. All proceeds will go to District 22 as our fund raiser to support the district. Please come out and help us raise funds for our district.

FMA District 22 meeting will be at Gulf Cove at 12 noon on the March 14. A Mega-Bingo fund raiser for the District will be here at our lodge beginning at noon Saturday, March 21. The kitchen will be open from 11-2 for all hungry players.