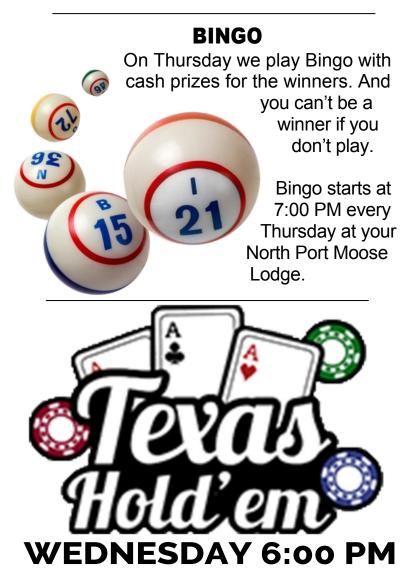

Show Me the Money has been a big hit every Tuesday from 5-7 PM. It's a lot of fun and very easy to learn plus our chef Dan has a different dinner special every week. Dart league is at noon on Wednesdays and Texas hold 'em starts at 5:45 PM. Enjoy Italian night with a free glass of wine before you play! Thursday is bingo night at 7 PM with a fun crowd and plenty of opportunities to win. Saturday from 1-4 is Ship's Captain & Crew. Thank you to our favorite captains **Stephanie and Rick** for running the show! We always have something going on, so please check the app or Facebook for daily updates and food specials! Hope everyone enjoyed the holidays and look forward to a busy season at **your** North Port Moose Lodge.