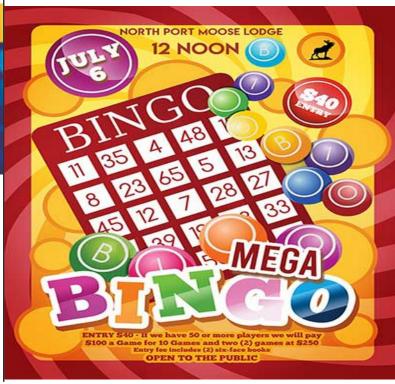

continued on page 3

Mike Lambert

This month we have Mega Bingo on July 6 at noon and we will celebrate our nation's birthday with our veterans later the same day. For all North Port Moose veterans, we will have free food from 5-8 with music by Michael Starr. Thank you to all who have served! For all of our new and existing members, we have member orientation on July 16 at 6:30 PM in the meeting room next door. July 20 is the Women of the Moose "Day at the Races" with dinner served from 5-7 and races starting at 7 PM. Don't miss this fun event.