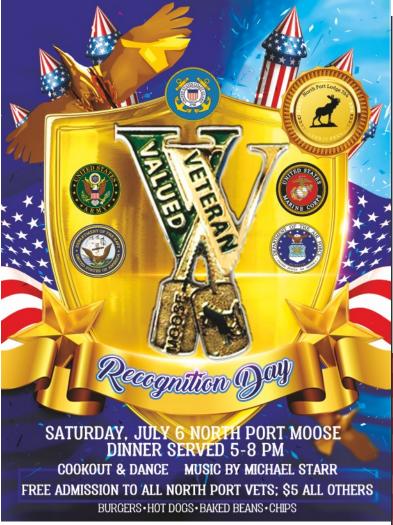

continued on page 3

Mike Lambert

This month we have Mega Bingo on July 6 at noon and we will celebrate our nation's birthday with our veterans later the same day. For all North Port Moose veterans, we will have free food from 5-8 with music by Michael Starr. Thank you to all who have served! For all of our new and existing members, we have member orientation on July 16 at 6:30 PM in the meeting room next door. July 20 is the Women of the Moose "Day at the Races" with dinner served from 5-7 and races starting at 7 PM. Don't miss this fun event.