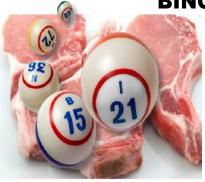

#### **BINGO**

On Thursday we play Meat Bingo. Instead of money prizes you win meat prizes. Save yourself a trip to the store and have fun too.

Meat Bingo starts at 7:00 PM every Thursday at your North Port Moose Lodge.