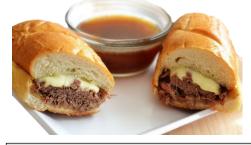

#### **Lunch Deal for Lodge Veterans**

On Tuesday, July 11 at 11:00 AM, the North Port Moose will host a luncheon for our Lodge Members who are veterans of the U.S. Armed Forces.

The cost of this lunch is \$6 per veteran. We're serving French dip, Potato Salad and Chips, so be sure to stop in at 11:00 AM.

Dinner special \$10 Shrimp or Chicken

Alfredo

Veterans Lunch
Tuesday, July 11
11 AM
French Dip, Potato Salad,
Chips \$6.

Moose Website