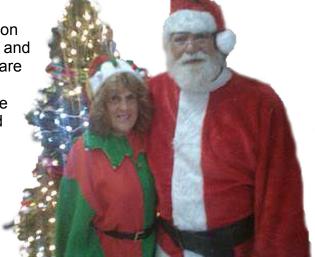

Kristie Frein

The magic happens with Breakfast with Santa on Sunday, December 17. Breakfast starts at 9 AM and

Santa arrives at 10 AM. Children and grandchildren of members are invited. There is a sign-up sheet on the bulletin board for ages 11 and under. Sign up needs to be by December 8 so we can get the list to Santa. We've also invited families from Social Services and children from Head Start to join us. Breakfast for the children is free.

Your Board of Officers, Kristie, Angie, and Tracey all wish you a very **Merry Christmas** and **Happy New Year**!

Fraternally, Kristie Frein Jr Grad Regent

Santa and his chief Elf will be here Dec 17!

DECEMBER 2017