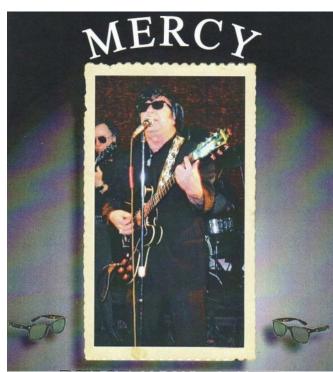

Nosh night in September is Sunday, August 25 from 4-6 PM. Bring a dish to share or buy the wonderful buffet. After dinner will be Show Me The Money and door prizes.

MERCY, SAVE THE DATE! October 22 will be a special night for dinner and entertainment headlined by Mike T, a well-known Roy Orbison impersonator with 5-star reviews, and will include other artists with music from that era. Tickets will be on sale in the Social Quarters. We expect a packed house for this event, so don't delay!

# OCTOBER 22, 2016 AT NORTH PORT MOOSE LODGE!

# Roy Orbison Tribute starring MIKE T. A special event dedicated to Roy Orbison's legacy.

Tickets are on sale at the bar now for this 5-star show starring Mike T and other performers representing this wonderful music era. This is expected to be sell-out, so get your tickets now so you don't miss the show.