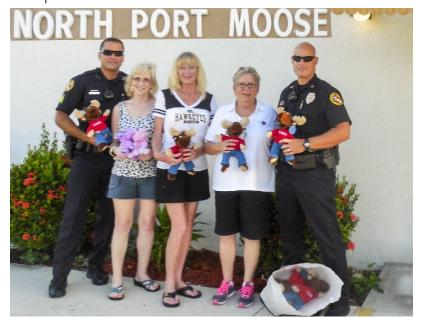

### **Moose Legion Officers**

Paul Hedrick: LAS

Mike Lambert: LAC

Moose Legion meets 4th Tuesday @ 5:30 PM

WOTM 1892 had a Thank-You dinner for our North Port First Responders in September. After dinner they gave each group Tommy Moose dolls for distribution to calm children they meet in their duties.