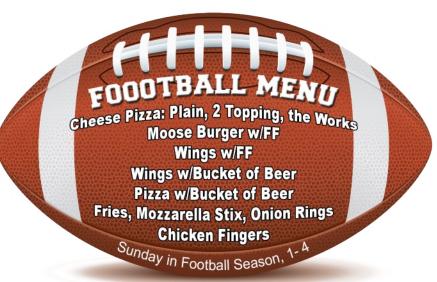

### **Administrator's Message**

Do You wanta watch some Football? if so then please do come in and watch your favorite team. Whether it's pro or college we have your game. And on Sunday make sure you bring your appetite for Wayne's specials. Those of you who signed up for the bus to the Bucs and Bears game we only have a little longer to wait then it's game time.