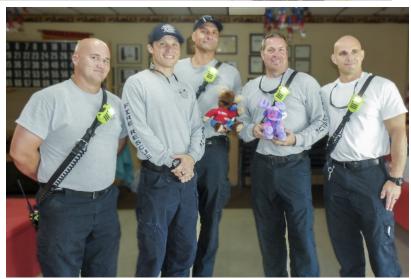

### **Moose Legion Officers**

Paul Hedrick: LAS

Mike Lambert: LAC

Moose Legion meets 4th Tuesday @ 5:30 PM

WOTM 1892 had a Thank-You dinner for our North Port First Responders in September. After dinner they gave each group Tommy Moose dolls for distribution to calm children they meet in their duties.