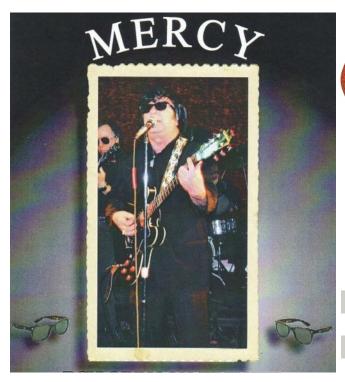

MERCY, tickets are now on sale for our October 22 Roy Orbison tribute, Shake Rattle and Soul! This is our annual Christmas in October event so is for a good cause. Many tickets have already been sold so be sure to see your bartender early so you don't miss out. Dinner is a salad, filet mignon, mashed or baked potatoes, asparagus, and roll. Quite a deal with excellent entertainment!

# OCTOBER 22, 2016 AT NORTH PORT MOOSE LODGE!

# Roy Orbison Tribute starring MIKE T. A special event dedicated to Roy Orbison's legacy.

Tickets are on sale at the bar now for this 5-star show starring Mike T and other performers representing this wonderful music era. This is expected to be sell-out, so get your tickets now so you don't miss the show.

Sponsored by Chapter #1892 Women of the Moose.