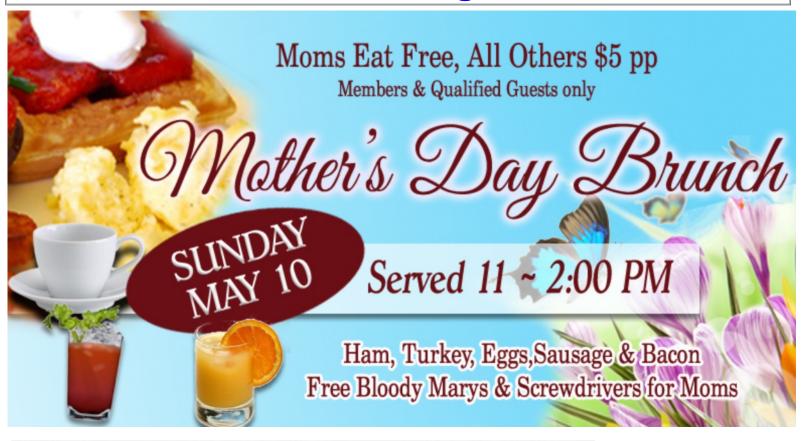

We are going to have a Mother's Day brunch on May 10 from 11:00 AM until 2:00 PM. All mothers will eat for free and mom's companions will only have to pay \$5 for their meal.

We have one capital project for the upcoming year. Remodeling the restrooms. Right now we are in the talking stage, so completion is way down the road. Try and attend one of our two general membership meetings every month to stay abreast of Lodge activities. Beats the heck out of rumors.

Mother's Day Brunch. Sunday, May 10, 11 - 2 PM. Moms eat free plus 2 free drinks (Bloody Mary or Screwdriver). All others brunch cost is only \$5 pp.

OPEN TO NORTH PORT MEMBERS & QUALIFIED GUESTS