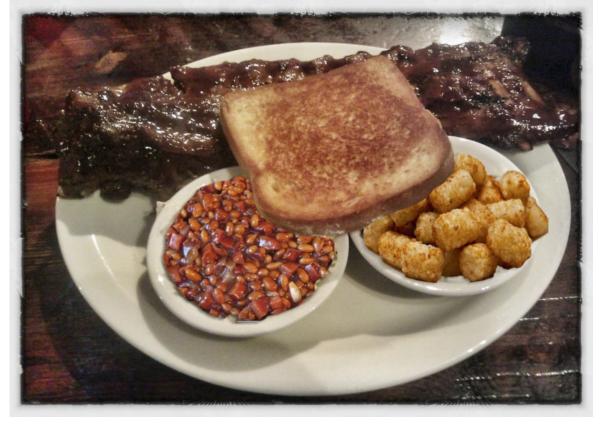

### RIBS!!

You have to try our newest addition to the dinner menu.

Enjoy a full rack of slowcooked Spare Ribs served with two sides: Tater Tots, Baked Beans plus Texas Toast.

Only available on Thursday and Saturday dinner.