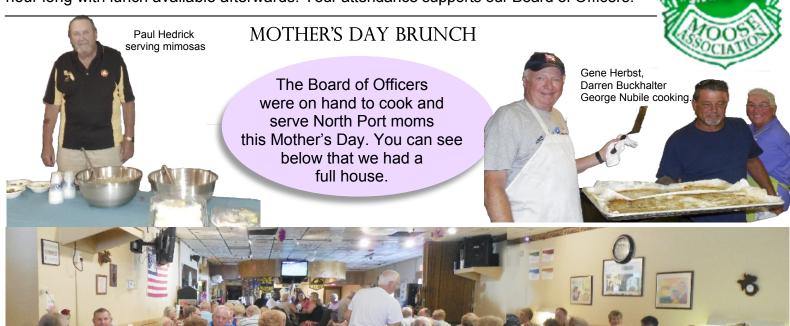

Purchase a dinner on Monday night and we'll include one glass of wine with your dinner. Just helping to

make a good thing better.

Governors, administrators and members of the District 24 (Englewood, Gulf Cove, North Port, Port Charlotte, Punta Gorda and Venice) will meet here at our Lodge on Saturday, June 13 at 12 noon. Please try to attend this meeting to learn about Moose activities at neighboring Moose lodges and to meet fellow Moose members. The meeting is about an hour long with lunch available afterwards. Your attendance supports our Board of Officers.