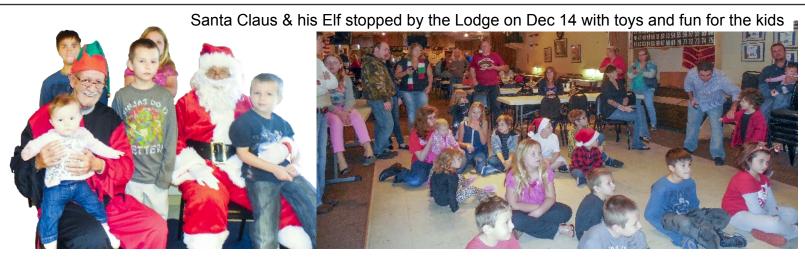

# Senior Regent's January Message

Happy New Year!

I Hope everyone had a Merry Christmas. We started off December by presenting a check to Rita Bertler for Dollars for Mammograms.

Dollars For Mammograms

WOTM Officers present check for Dollars for Mammograms.

(From L to R) Kristin Rizzo-Sec/Treas, Rita Bertler- receiving

check), Pat Ballauer - Sr Regent, Angle Lipp - Recorder.

Pat Ballauer

The children's Breakfast with Santa Claus took place on December 14; there were lots of gifts under the tree

and lots of smiling faces. The remaining gifts were donated to Toys for Tots. The bicycles we received from the Englewood Moose were donated to the North Port Boys and Girls Club. Thank you Englewood for your generous donation.