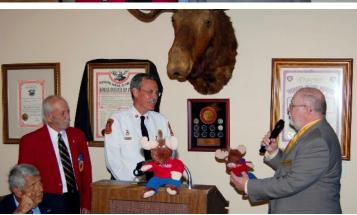

#### The Supreme Governor visit on March 5

(L) Supreme Governor Albert, North Port Police Chief Vespia Above, Fire Chief Taaffe and Supreme Governor Albert

Saturday, April 4 at 10 AM 6940 Outreach Way - off Trott Circle Infants to 10 years of age Refreshments Availible Sponsored by Women of the Moose 1892

## From the Lodge Governor

**April Message** 

**Gene Herbs** 

Another month has gone by already. March was certainly a great month for North Port Lodge 764. We had a very special guest at our Lodge. The Supreme Governor of Moose international, Dan Albert, paid a visit to our Lodge on March 5. We had a wonderful dinner, lots of laughs and several dignitaries from North Port, including the police and fire chiefs and the director of the Boys and Girls Club. Thanks to your generous support we presented the supreme governor with a check for \$2,000 to Moose Charities and we presented a check to the Boys & Girls Club for \$500. I want to give special thanks to Ken Lipp and his committee and all of our members for making Governor Albert's visit a memorable evening.