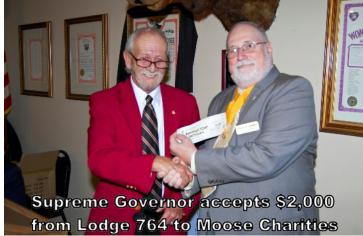

## From the Lodge Governor

**April Message** 

**Gene Herbs** 

Another month has gone by already. March was certainly a great month for North Port Lodge 764. We had a very special guest at our Lodge. The Supreme Governor of Moose international, Dan Albert, paid a visit to our Lodge on March 5. We had a wonderful dinner, lots of laughs and several dignitaries from North Port, including the police and fire chiefs and the director of the Boys and Girls Club. Thanks to your generous support we presented the supreme governor with a check for \$2,000 to Moose Charities and we presented a check to the Boys & Girls Club for \$500. I want to give special thanks to Ken Lipp and his committee and all of our members for making Governor Albert's visit a memorable evening.