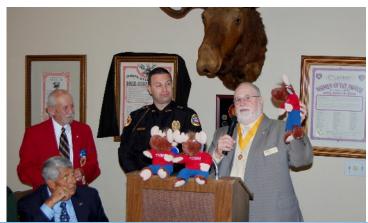

#### The Supreme Governor visit on March 5

(L) Supreme Governor Albert, North Port Police Chief Vespia Above, Fire Chief Taaffe and Supreme Governor Albert

Saturday, April 4 at 10 AM 6940 Outreach Way - off Trott Circle Infants to 10 years of age Refreshments Availible Sponsored by Women of the Moose 1892

## From the Lodge Governor

**April Message** 

**Gene Herbs** 

Another month has gone by already. March was certainly a great month for North Port Lodge 764. We had a very special guest at our Lodge. The Supreme Governor of Moose international, Dan Albert, paid a visit to our Lodge on March 5. We had a wonderful dinner, lots of laughs and several dignitaries from North Port, including the police and fire chiefs and the director of the Boys and Girls Club. Thanks to your generous support we presented the supreme governor with a check for \$2,000 to Moose Charities and we presented a check to the Boys & Girls Club for \$500. I want to give special thanks to Ken Lipp and his committee and all of our members for making Governor Albert's visit a memorable evening.