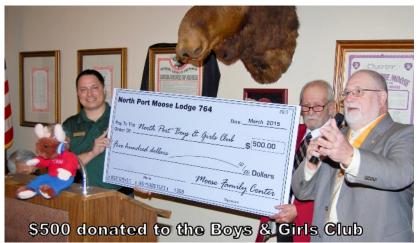

## From the Lodge Governor

**April Message** 

**Gene Herbs** 

Another month has gone by already. March was certainly a great month for North Port Lodge 764. We had a very special guest at our Lodge. The Supreme Governor of Moose international, Dan Albert, paid a visit to our Lodge on March 5. We had a wonderful dinner, lots of laughs and several dignitaries from North Port, including the police and fire chiefs and the director of the Boys and Girls Club. Thanks to your generous support we presented the supreme governor with a check for \$2,000 to Moose Charities and we presented a check to the Boys & Girls Club for \$500. I want to give special thanks to Ken Lipp and his committee and all of our members for making Governor Albert's visit a memorable evening.