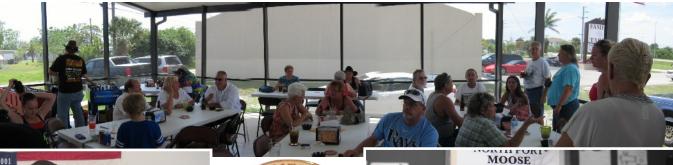

It was good to see so many folks turn out to help us celebrate Paul Hedrick's 50 years of being a Moose and for 50 years of giving. Everyone had a good time. As you can see in the pictures below, every seat was taken — inside and out. The Lodge gave Paul a Life Member lapel pin with a diamond to mark the occasion. Thanks for your work in our Fraternity, Paul.

Fraternally, Gene Herbst, Governor

All seats were taken in the dining room (L), bar and the lanai (below) for Paul's 50-year anniversary party.

Pauls's daughters
Tracy Silvia
(L-below) &
Jackie
Anglebrandt
(R) are shown with him.