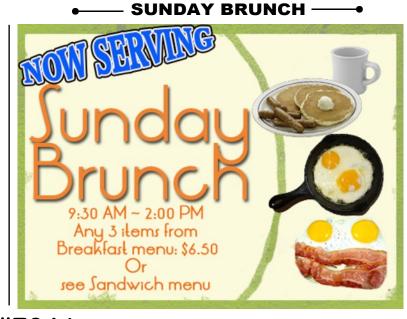

### **Food Service**

Lunch - Mon -Fri: 11 AM - 2:00 PM, Dinner -Mon - Thurs: 5:00 - 8:00 PM Fri: 4:00 - 8:00 PM Sat Surf & Turf: 4:00 - 8:00 PM Sunday: 9:30 AM - 2:00 PM