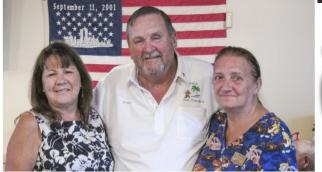

It was good to see so many folks turn out to help us celebrate Paul Hedrick's 50 years of being a Moose and for 50 years of giving. Everyone had a good time. As you can see in the pictures below, every seat was taken — inside and out. The Lodge gave Paul a Life Member lapel pin with a diamond to mark the occasion. Thanks for your work in our Fraternity, Paul.

Fraternally, Gene Herbst, Governor

All seats were taken in the dining room (L), bar and the lanai (below) for Paul's 50-year anniversary party.

Pauls's daughters
Tracy Silvia
(L-below) &
Jackie
Anglebrandt
(R) are shown with him.