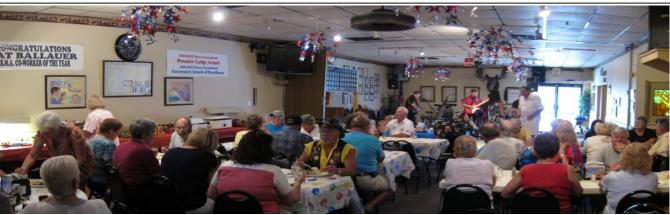

It was good to see so many folks turn out to help us celebrate Paul Hedrick's 50 years of being a Moose and for 50 years of giving. Everyone had a good time. As you can see in the pictures below, every seat was taken — inside and out. The Lodge gave Paul a Life Member lapel pin with a diamond to mark the occasion. Thanks for your work in our Fraternity, Paul.

Fraternally, Gene Herbst, Governor

All seats were taken in the dining room (L), bar and the lanai (below) for Paul's 50-year anniversary party.

Pauls's daughters
Tracy Silvia
(L-below) &
Jackie
Anglebrandt
(R) are shown with him.